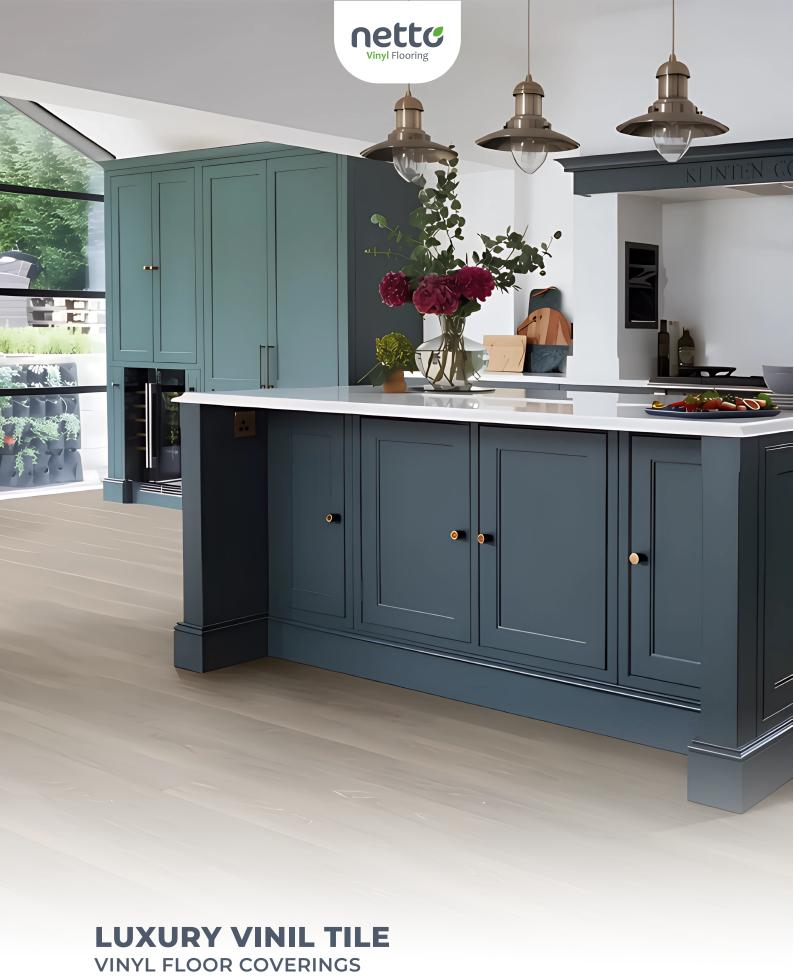

LVT FLOORING

## TECHNICAL SPECIFICATION

LUXURY VINIL TILE / LVT FLOORING

## **Product Specification**

Dimension 457. 2x914. 4 EN427

Thickness-Overall 2.5mm EN428

Thickness-Wear layers 0.55mm EN429

Total Weight 6kg/m EN430

## **Product Performance**

Peeling strength of layers EN431 Pass

Shear forces of layers EN432 Good

Residual Indentation EN433 0.01mm

Dimensional Stability EN434 0.02%

Flexibility-10mm mandrel EN435 No Damage

Resistance to Chemicals EN423 Class 0

Bearing a castor chair EN425 No disturbance

Wear resistance EN660 Pass

Color Fastness to Light EN ISO 105-B02 ≥6

ND Toxic EN71-3

Resistance to fire ASTM E84-03 NFPA Class B,-S1

Slip Resistance DIN 51130 R10

Performance Classification EN685 23,34,43